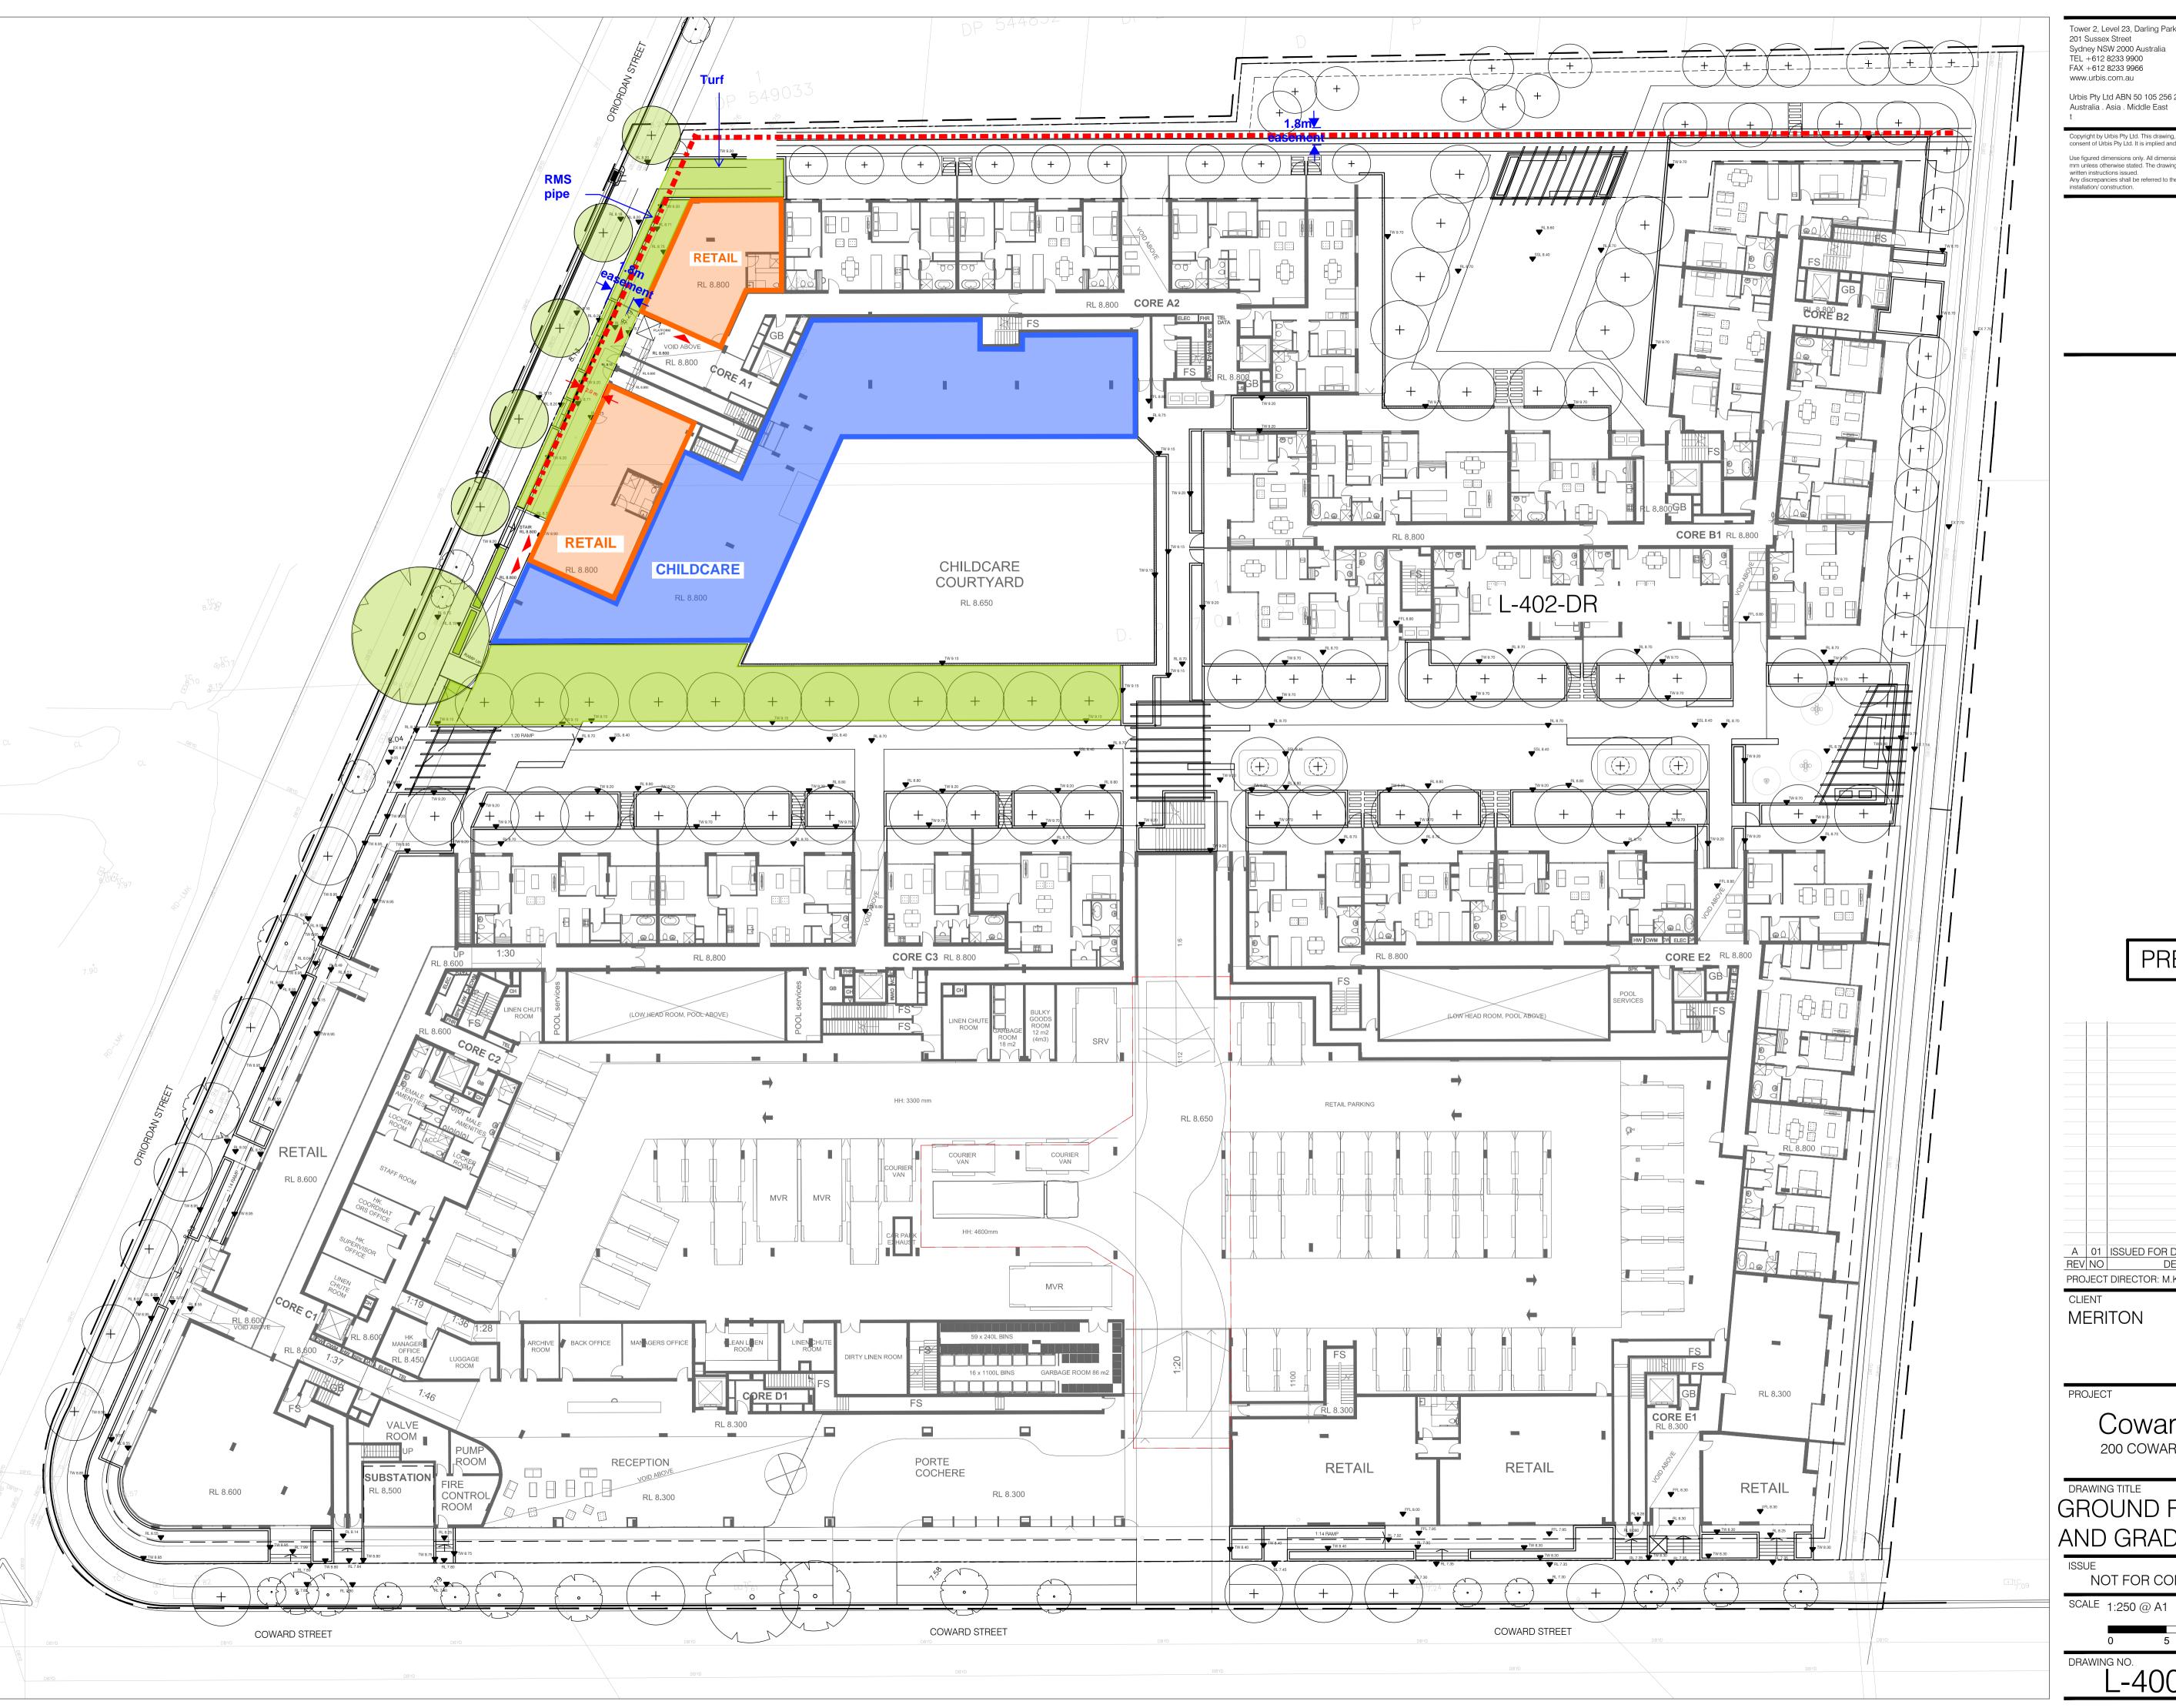

Coward Street 200 COWARD STREET, MASCOT

GROUND FLOOR - DRAINAGE AND GRADING PLAN

PROJECT NO. ND1568 NOT FOR CONSTRUCTION 15[m] L-400-DR